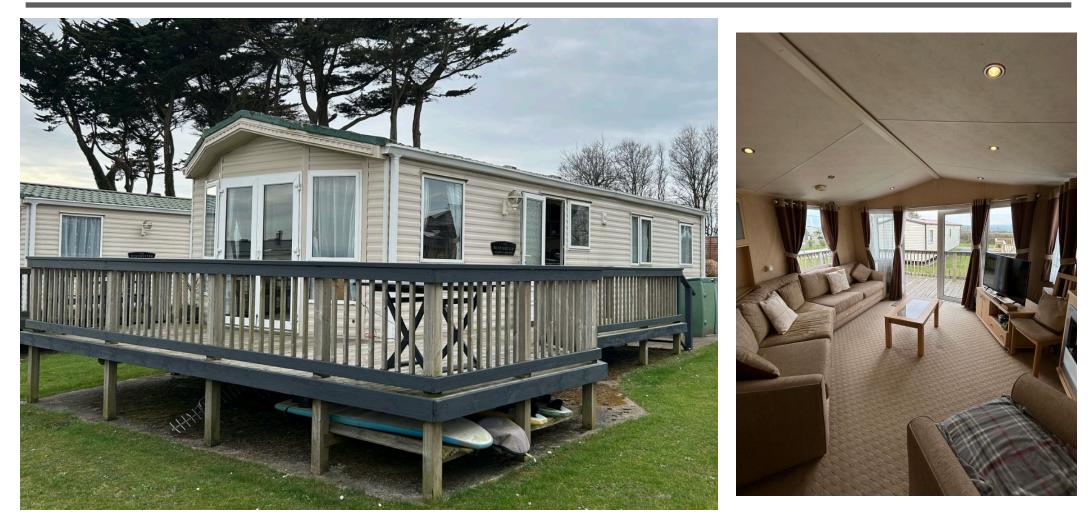

## **2007 WILLERBY WINCHESTER 3 BED**

Gunvenna Holiday Park, St Minver, Wadebridge, Cornwall, PL27 6QN T:01208 862405

## Willerby Winchester includes

38ft x 12ft 3 Bed

The lounge is without a doubt at the heart of this beautiful holiday home. Outlook French doors or full length windows bathe the lounge in daylight. The luxurious theme is carried through into the bedrooms and bathrooms which would not be out of place in a boutique hotel.