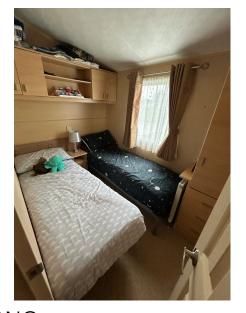

## Willerby Winchester includes

38ft x 12ft 3 Bed

The lounge is without a doubt at the heart of this beautiful holiday home. Outlook French doors or full length windows bathe the lounge in daylight. The luxurious theme is carried through into the bedrooms and bathrooms which would not be out of place in a boutique hotel.