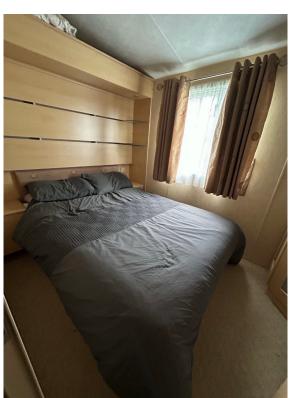

## Willerby Winchester includes

38ft x 12ft 3 Bed

The lounge is without a doubt at the heart of this beautiful holiday home. Outlook French doors or full length windows bathe the lounge in daylight. The luxurious theme is carried through into the bedrooms and bathrooms which would not be out of place in a boutique hotel.