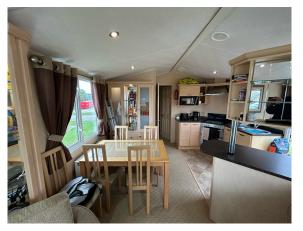

## Willerby Winchester includes

38ft x 12ft 3 Bed

The lounge is without a doubt at the heart of this beautiful holiday home. Outlook French doors or full length windows bathe the lounge in daylight. The luxurious theme is carried through into the bedrooms and bathrooms which would not be out of place in a boutique hotel.